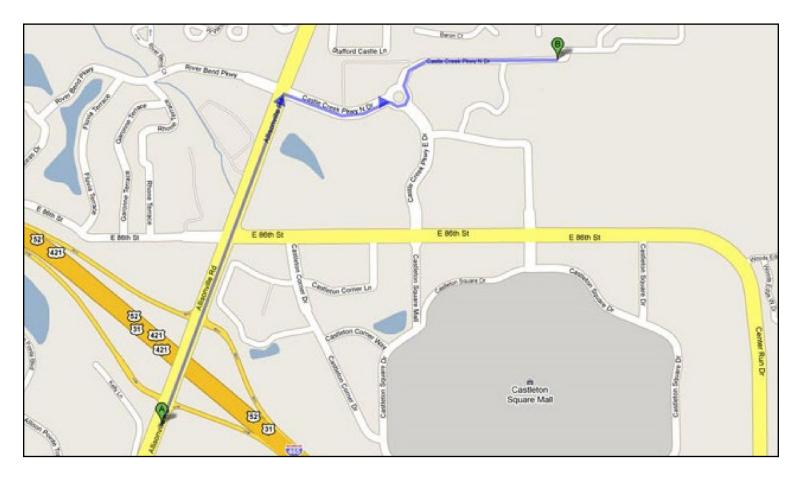

## From I-465 east or west:

Directions to the building once you exit off of I-465 on the north side of Indianapolis are as follows: take the Allisonville Road exit (#35) and go north on Allisonville Road. Travel less than one mile through the traffic light at the intersection of 86th Street and then turn right (east) at the traffic light onto Castle Creek Parkway. At the roundabout, take the second exit from it to the right. Continue on that road. The building will be on your right. The building signage says "Indiana Credit Union League."