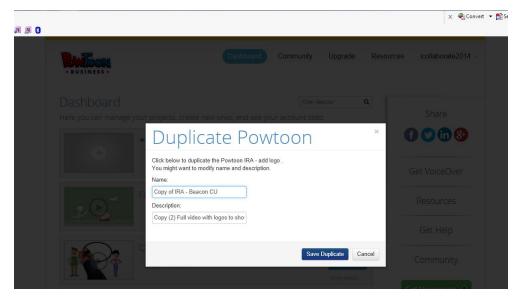

Step 3: Choose the video you want to add your logo to and click on the down arrow next to the edit button. Then click on "Duplicate" (this is to make a copy of the video for you to personalize with your logo and then publish.)

Step 4: Rename the video by deleting "add logo" and adding the name of your credit union

Step 5: Click edit on the duplicate video you just created. (this will open in a new tab)

Step 6: In the editing tab that opens, use the vertical scroll bar along the left hand side to scroll all the way down to the last slide in the video (slide 28) and click on it