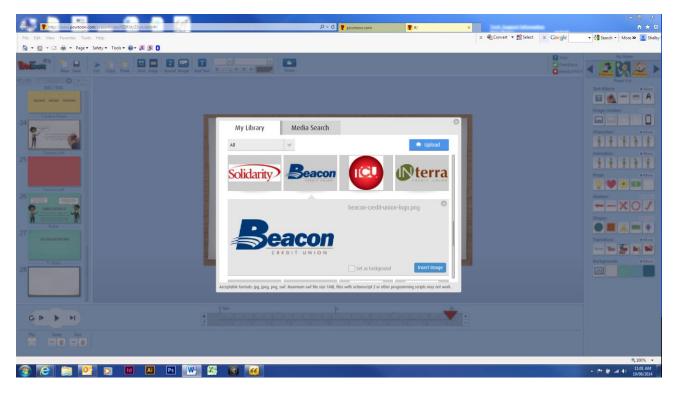

Step 8: Upload your logo. (Accepted file types are jpeg, jpg, gif, png, swf) If you want your logo to not have a white box around it, be sure to use a png file.

Step 9: Click on your logo you just uploaded and select "Insert Image"