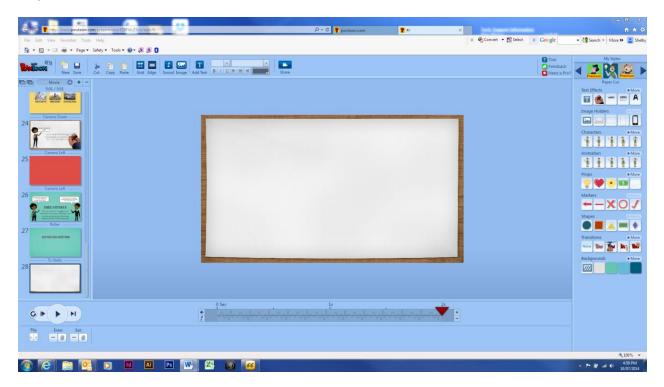

Step 4: Rename the video by deleting "add logo" and adding the name of your credit union

Step 5: Click edit on the duplicate video you just created. (this will open in a new tab)

Step 6: In the editing tab that opens, use the vertical scroll bar along the left hand side to scroll all the way down to the last slide in the video (slide 28) and click on it

Step 7: At the top of the page you will see several tools (New, Save, Cut, Copy, etc.) Click on the little blue and white square that says "Image." This will open up a pop up square with a blue box that says "Upload" on it. Click on "Upload."