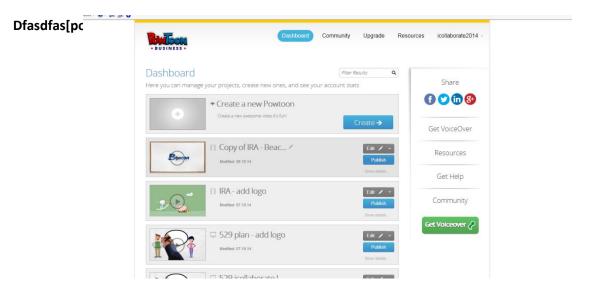

#### Step 11: Click save

Step 12: Go back to the dashboard page (it's the page you were on when you first logged in and made a duplicate of the video. It should likely still be open as a tab on your browser as long as you didn't close out of it for some reason.) Your branded video will be saved as the very top video. Click on the box that says "Publish" by your video.