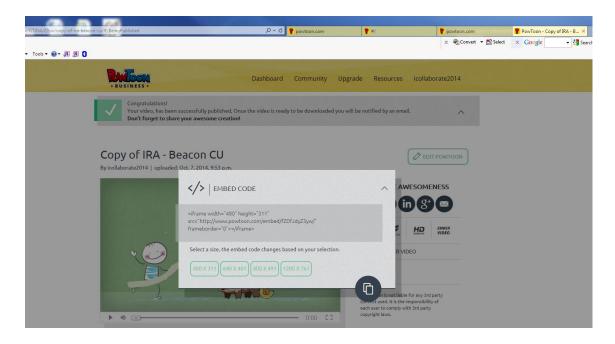

Step 16: The publishing process takes about an hour before the video is ready for viewing . You can get the embed codes even before the video is ready to be downloaded. On the right side of your screen you'll see where it says "SHARE THE AWESOMENESS" - click where it says "Embed Video" you can choose your size and copy the embed code link.