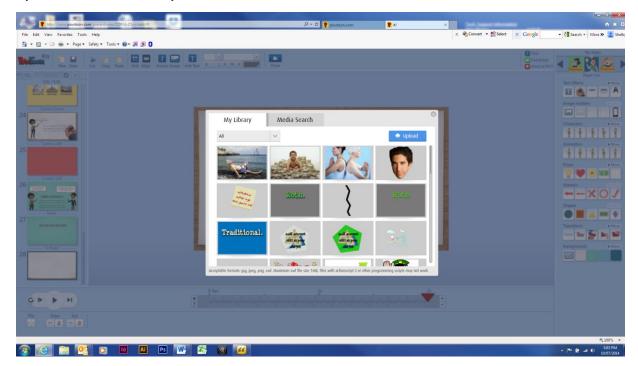

Step 7: At the top of the page you will see several tools (New, Save, Cut, Copy, etc.) Click on the little blue and white square that says "Image." This will open up a pop up square with a blue box that says "Upload" on it. Click on "Upload."

Step 8: Upload your logo. (Accepted file types are jpeg, jpg, gif, png, swf) If you want your logo to not have a white box around it, be sure to use a png file.

Step 9: Click on your logo you just uploaded and select "Insert Image"