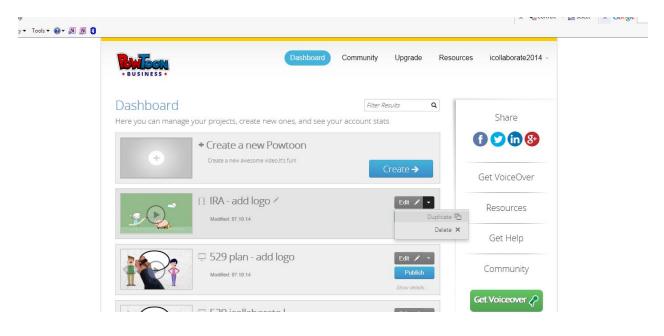

Step 3: Choose the video you want to add your logo to and click on the down arrow next to the edit button. Then click on "Duplicate" (this is to make a copy of the video for you to personalize with your logo and then publish.)